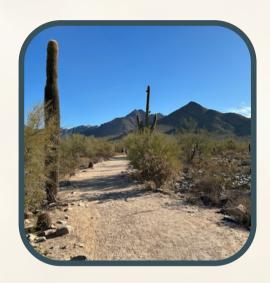

#### **LOCATION**

Gateway Trail Head in the
McDowell Sonoran Preserve.
18333 N. Thompson Peak Parkway,
Scottsdale, AZ85255
(between Legacy Blvd and Bell Rd)

#### **ACCESSIBILITY:**

Barrier-free trailhead and accessible trails for every age and ability

- Wheelchairs and strollers
   welcome on the Bajada Nature
   Trail 0.25 or 0.5 mile loop
- Other trails of different lengths and difficulty are available